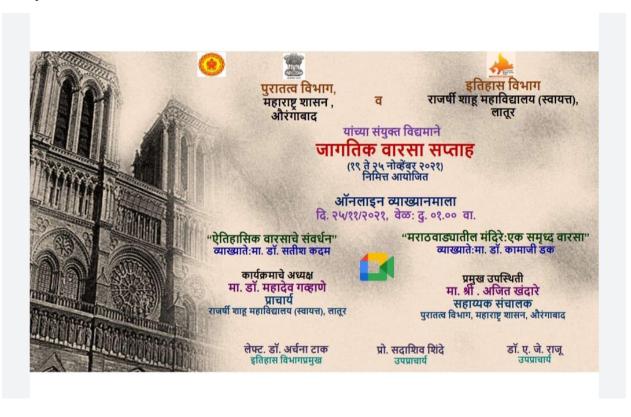

#### ii. Introduction:

The Department of History conducted an online workshop on World Heritage Week 25<sup>th</sup> November 2021. Dr. Satish Kadam and Dr. Kamaji Dak were the resources persons.

#### v. Brief summary of the program:

An online workshop was organized by the Department of History in collaboration with Department of Archaeology, Government of Maharashtra, Aurangabad on the occasion of World Heritage Week 2021 on 25th November 2021. Dr. Satish Kadam, President, Akhil Maharashtra Itihas Parishad and Dr. Kamaji Dak, Coordinator, Department of Archaeology, Government of Maharashtra, Aurangabad guided the students. Dr. Satish Kadam guided the students on "Conservation and Preservation of Historical Heritage *Monuments*". He said that the heritages are the property of nation. It is the prior duty of people as well as the students to preserve the heritage sites. The historical monuments are the sources to study the history and it gives a unique identity to the country at international level. Dr. Kamaji Dak guided the students on the "Temples in Marathwada: A Rich Heritage". He gave information about the different types of the structures and styles of temples in Marathwada. He spoke about the different temples in Marathwada region form different districts. Dr. Kalvan Sawant presided over the program. Lt. Dr. Archana Tak was the convener of the program. She introduced the program. Dr. R. V. More introduced the chief guests. Dr. Priyadarshani Patil expressed vote of the thanks.

प्रति.

मा. डॉ. सतिश कदम

अध्यक्ष.

अखिल महाराष्ट्र इतिहास परिषद.

विषय: इतिहास विषयाच्या ऑनलाइन व्याख्यानमालेत साधन व्यक्ती म्हणून उपस्थित राहणेबाबत...

महोदय,

दरवर्षी दि. १९ ते २५ नोव्हेंबर २०२१ हा सप्ताह जागतिक वारसा सप्ताह म्हणून साजरा करण्यात येतो. महाराष्ट्रातील ऐतिहासिक वारसाचे संवर्धन व्हावे यादृष्टिने जनजागृती करण्याच्या हेतूने आमच्या महाविद्यालयातील इतिहास विभाग आणि पुरातत्व विभाग, महाराष्ट्र शासन, औरंगाबाद यांच्या संयुक्त विद्यमाने दि. २५ नोव्हेंबर २०२१ रोजी ऑनलाईन राष्ट्रीय व्याख्यानमालेचे आयोजन करण्यात आले आहे. आपला या विषयासंदर्भातील व्यासंग, अनुभव सर्वज्ञात आहे. कृपया आपण या ऑनलाईन व्याख्यानमालेत साधनव्यक्ती म्हणून उपस्थित राहून सहभागी विद्यार्थी व प्राध्यापकांना मार्गदर्शन करावे, ही विनंती.

दिनांक व वार: २५/११/२०२१, गुरूवार.

वेळ: दुपारी ०१.०० वा.

विषय: "ऐतिहासिक वारसाचे संवर्धन".

आपला

राजारी राजमी शाहू महाविद्यालय (स्वायस्त), लातूर

E-mail : principal@shahucollegelatur.org.in, Website : www.shahucollegelatur.org.in Ph.: (02382) 245933, 245380 Fax : (02382)253645 Jr.Sci. College : (02382)253656

प्रति.

मा. डॉ. कामाजी डक पुरातत्व समन्वयक, पुरातत्व विभाग, महाराष्ट्र शासन, औरंगाबाद.

विषय: इतिहास विषयाच्या ऑनलाइन व्याख्यानमालेत साधन व्यक्ती म्हणून उपस्थित राहणेबाबत...

महोदय,

दरवर्षी दि. १९ ते २५ नोव्हेंबर २०२१ हा सप्ताह जागतिक वारसा सप्ताह म्हणुन साजरा करण्यात येतो. महाराष्ट्रातील ऐतिहासिक वारसाचे संवर्धन व्हावे यादृष्टिने जनजागृती करण्याच्या हेतूने आमच्या महाविद्यालयातील इतिहास विभाग आणि पुरातत्व विभाग, महाराष्ट्र शासन, औरंगाबाद यांच्या संयुक्त विद्यमाने दि. २५ नोव्हेंबर २०२१ रोजी ऑनलाईन राष्ट्रीय व्याख्यानमालेचे आयोजन करण्यात आले आहे. आपला या विषयासंदर्भातील व्यासंग, अनुभव सर्वज्ञात आहे. कृपया आपण या ऑनलाईन व्याख्यानमालेत साधनव्यक्ती म्हणून उपस्थित राहून सहभागी विद्यार्थी व प्राध्यापकांना मार्गदर्शन करावे, ही विनंती.

दिनांक व वार: २५/११/२०२१, गुरूवार.

वेळ: दपारी ०१.०० वा.

विषय: "मराठवाडयातील मंदिरे:एक समृद्ध वारसा".

आपला

राजर्षी शाहू महीविद्यालय (स्वायत्त), लातूर

E-mail: principal@shahucollegelatur.org.in, Website: www.shahucollegelatur.org.in Ph.; (02382) 245933, 245380 Fax: (02382)253645 Jr.Sci. College: (02382)253656